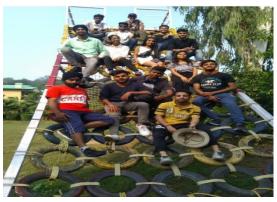

In Nainital, students visited abundant places of tourist such as water fall, Nainital lake and Jim Corbett National Park.

Students have also participated in various activities such commando games, jeep safari and trekking in many worship places.