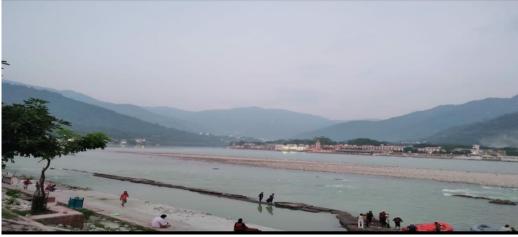

After returning back to the home students have also visited Rishikesh and enjoyed by doing rafting