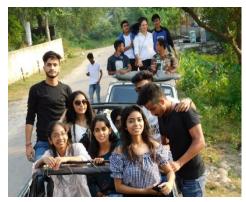

In Nainital, students visited abundant places of tourist such as water fall, Nainital lake and Jim Corbett National Park.

Students have also participated in various activities such commando games, jeep safari and trekking in many worship places.